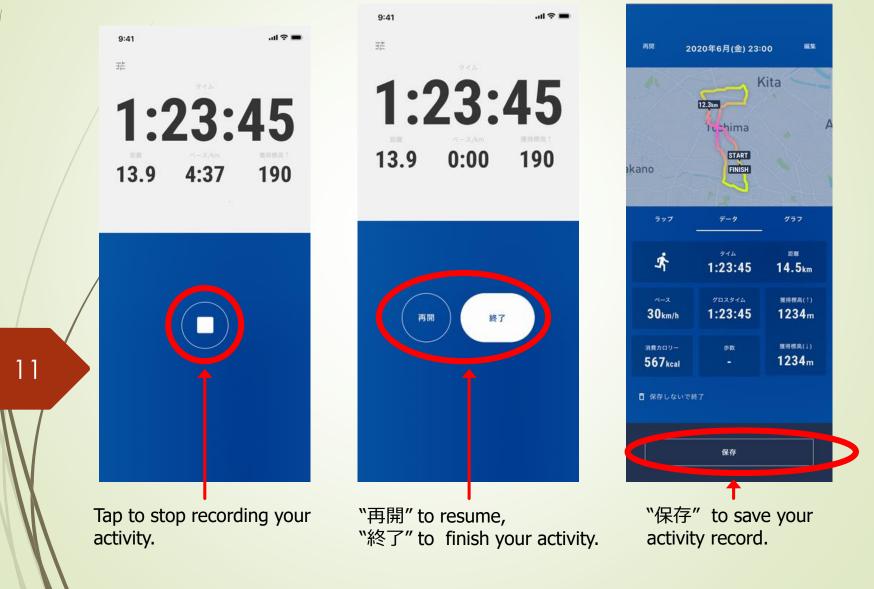

### How to use TATTA app for your running - when you run -

Please select your activity and start running.