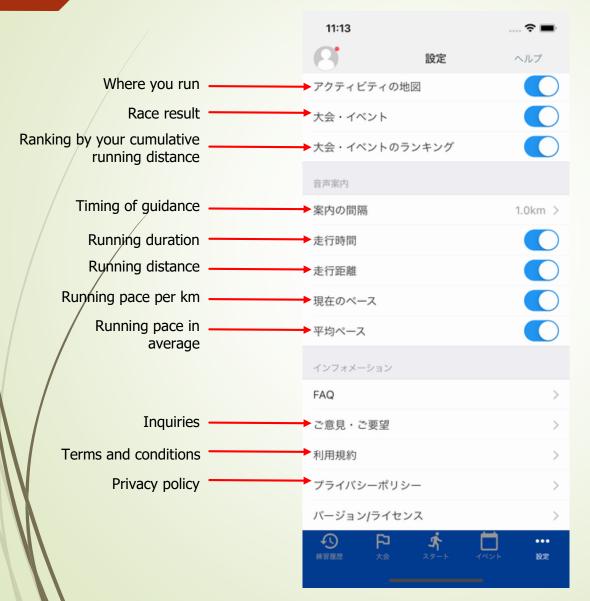

#### How to use TATTA app for your running - before you run -

Audio assist is available while you are running.

9