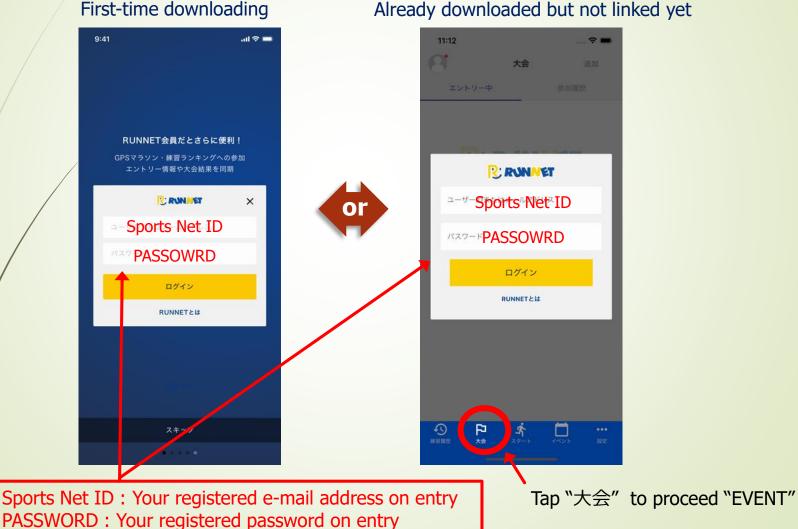

Please browse quick introduction and flick to proceed up to initial linkage page.

4

Please be sure to link your TATTA app to RUNNET with your valid Sports Net ID before event begins.

Already downloaded but not linked yet

5

Please make sure that the event "おんらいん京都マラソン2021" appears on your TATTA app in "大会" tab, after you have linked TATTA to RUNNET.