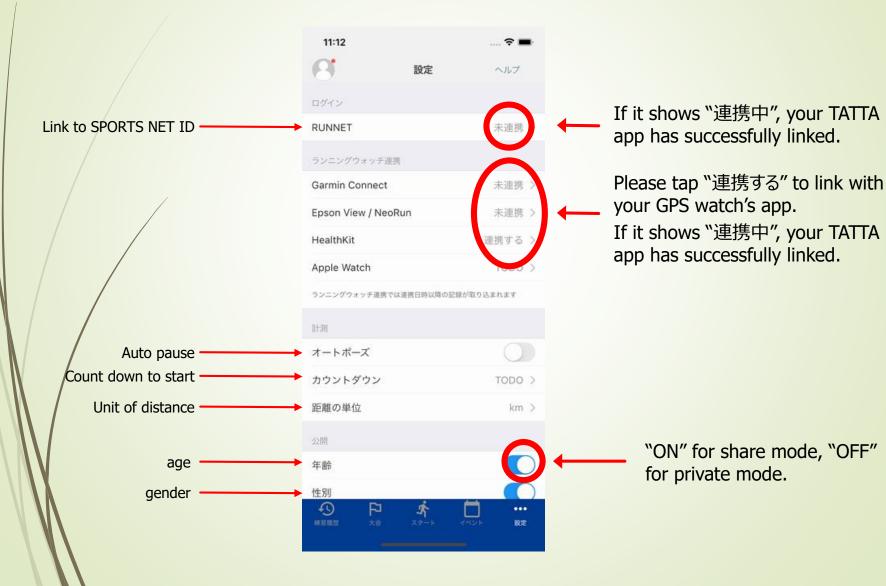

7

Please tap "設定" to proceed to setting page

### How to use TATTA app for your running - before you run -

8

Your running data measured with GPS running watch (GARMIN, EPSON) or Healthkit can be downloaded onto TATTA by linking to the relevant apps.