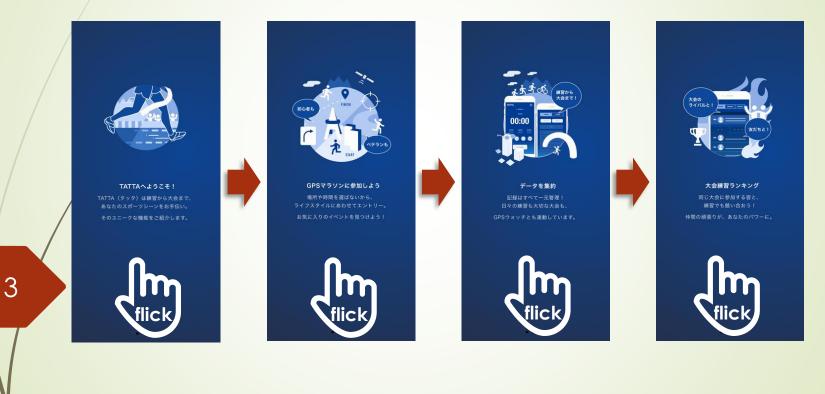

Please browse quick introduction and flick to proceed up to initial linkage page.

4

Please be sure to link your TATTA app to RUNNET with your valid Sports Net ID before event begins.

Already downloaded but not linked yet