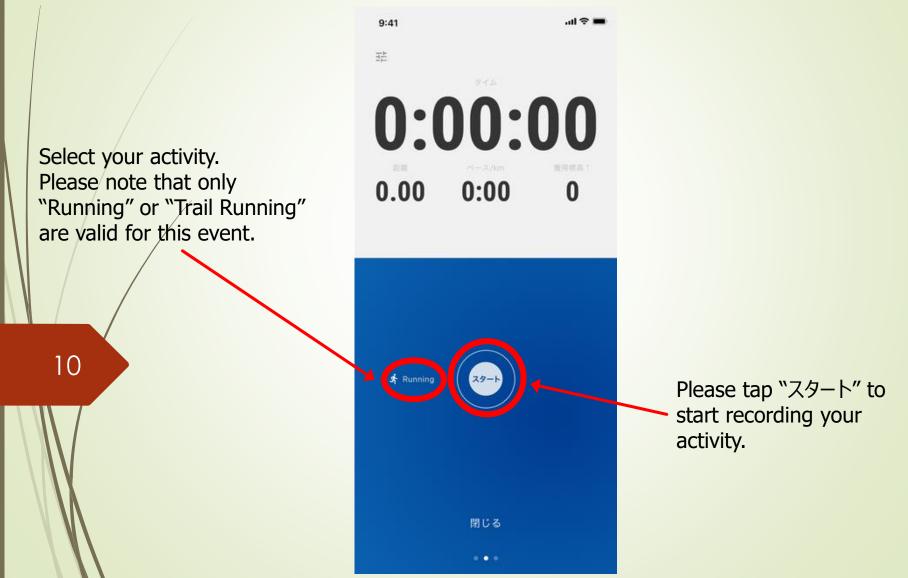

### How to use TATTA app for your running - when you run -

Please select your activity and start running.