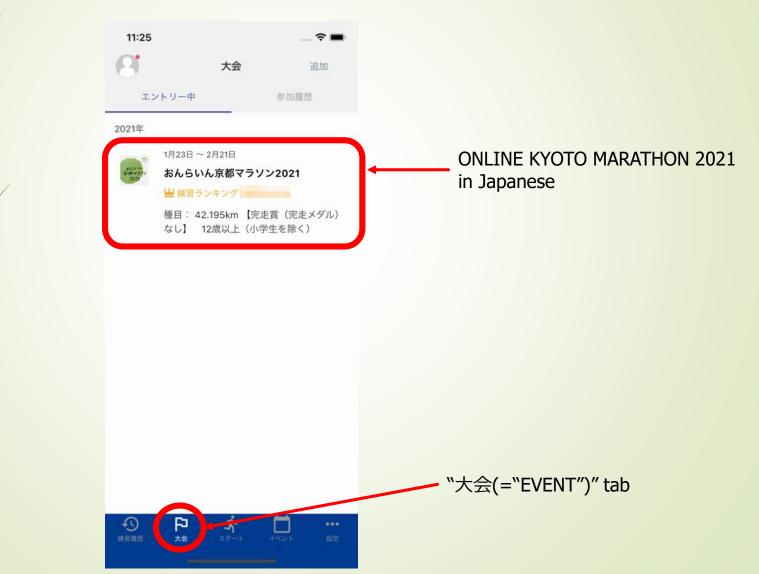

5

Please make sure that the event "おんらいん京都マラソン2021" appears on your TATTA app in "大会" tab, after you have linked TATTA to RUNNET.