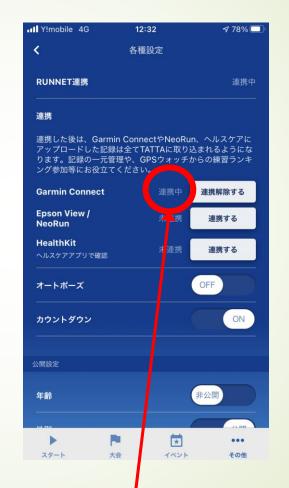

10

Your running data measured with GPS running watch (GARMIN, EPSON) or Healthkit can be downloaded onto TATTA by linking to the relevant apps.

| Y!mobile 4G              | 12:33                                                     | 70% 🗖     |
|--------------------------|-----------------------------------------------------------|-----------|
|                          | 各種設定                                                      |           |
| UNNET連携                  |                                                           | 連携中       |
| 連携                       |                                                           |           |
| アップロードした証                | min ConnectやNeoR<br>録は全てTATTAに取り<br>管理や、GPSウォッヲ<br>てください。 | )込まれるようにな |
| Garmin Connect           | 未連                                                        | 連携する      |
| pson View /<br>leoRun    | 未」携                                                       | 連携する      |
| lealthKit<br>、ルスケアアプリで確認 |                                                           | 連携する      |
| <b>tートポーズ</b>            |                                                           |           |
| コウントダウン                  |                                                           |           |
| 用設定                      |                                                           |           |
| 用設定                      |                                                           |           |
| F齢                       |                                                           | 非公開       |
| 1950                     |                                                           | (ARR      |
|                          |                                                           | 800       |

Please tap "連携する" to link with your GPS watch's app.

If it shows "連携中", your TATTA app has successfully linked.

11

Your data can be shared among participants. You can also choose private mode at every item.