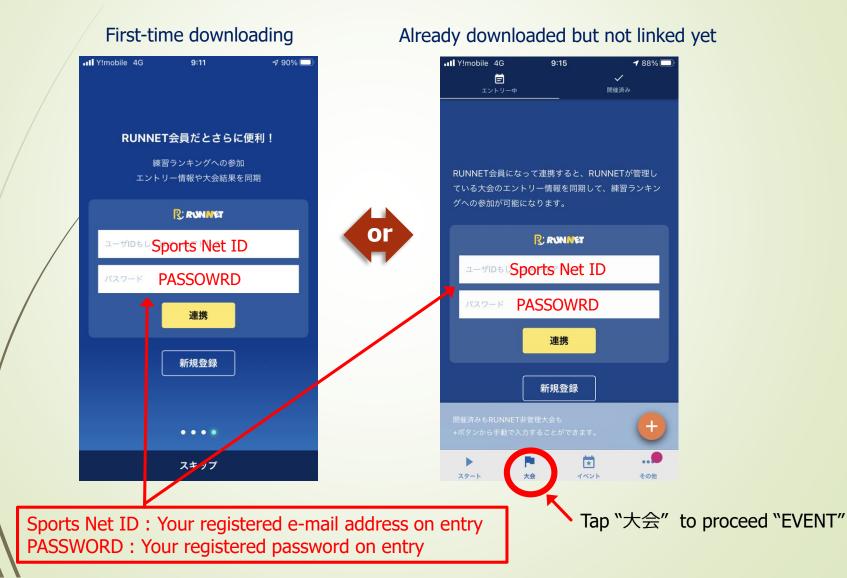

<< IMPORTANT!! >>

Please be sure to link your TATTA app to RUNNET with your valid Sports Net ID to participate ONLINE KYOTO MARATHON.

5

Please be sure to link your TATTA app to RUNNET with your valid Sports Net ID before event begins.