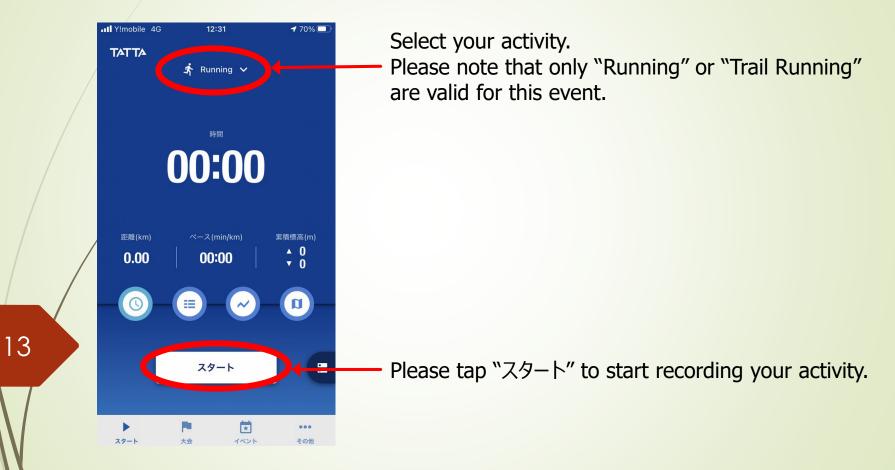

#### Please select your activity and start running.

Please select your activity and start running.

"再開" to resume, "終了" to finish your activity.

Y!mobile 4G 14:18 **1** 87% 4 TATTA Running 開始日時 10月16日 14:18 10月16日 14:18 終了日時 時間 00:10 距離 00:00 0 kcal 累積標高(アップ) 累積標高(ダウン) D "保存" to save your activity record.