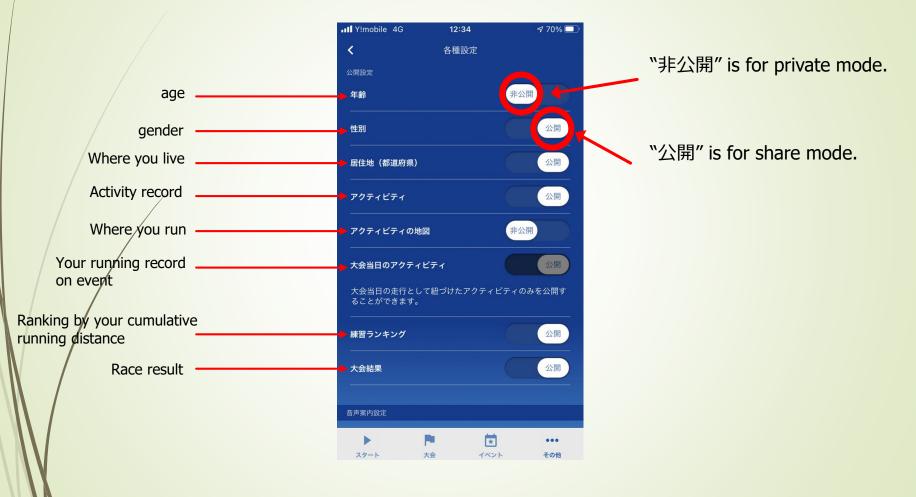

Please tap "連携する" to link with your GPS watch's app.

If it shows "連携中", your TATTA app has successfully linked.

11

Your data can be shared among participants. You can also choose private mode at every item.