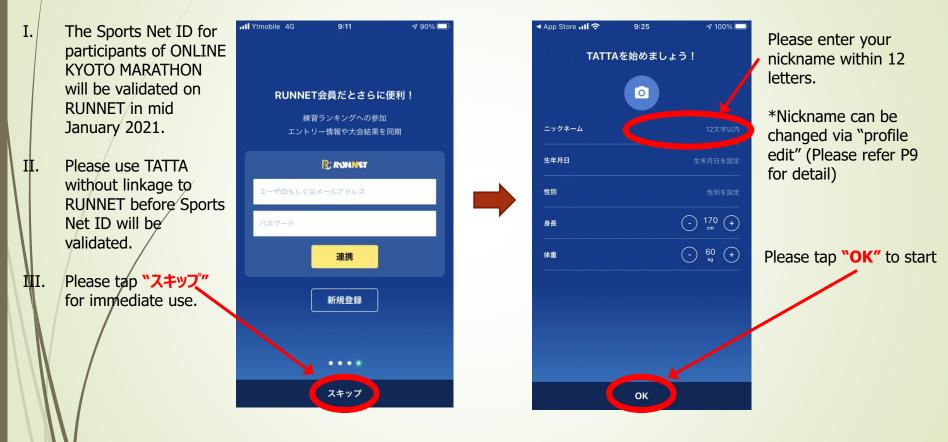

<< IMPORTANT!! >>

Please be sure to link your TATTA app to RUNNET with your valid Sports Net ID to participate ONLINE KYOTO MARATHON.

5

Please be sure to link your TATTA app to RUNNET with your valid Sports Net ID before event begins.