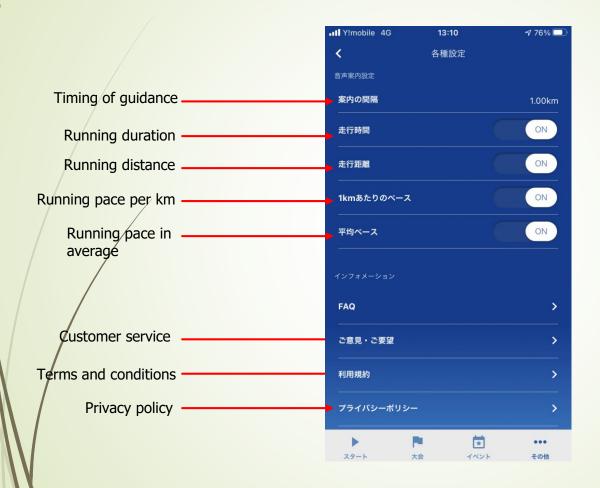

|           |
| 用設定                      |                                                           |           |
| 用設定                      |                                                           |           |
| F齢                       |                                                           | 非公開       |
| 1950                     |                                                           | (ARR      |
|                          |                                                           | 800       |

Please tap "連携する" to link with your GPS watch's app.



If it shows "連携中", your TATTA app has successfully linked.

11

Your data can be shared among participants. You can also choose private mode at every item.



Audio assist is available while you are running.



#### Please select your activity and start running.



Please select your activity and start running.





"再開" to resume, "終了" to finish your activity.

Y!mobile 4G 14:18 **1** 87% 4 TATTA Running 開始日時 10月16日 14:18 10月16日 14:18 終了日時 時間 00:10 距離 00:00 0 kcal 累積標高(アップ) 累積標高(ダウン) D "保存" to save your activity record.