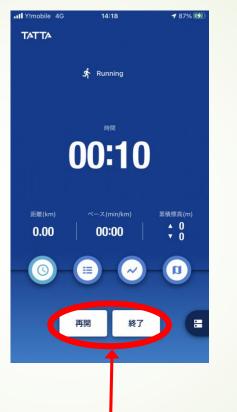

#### Please select your activity and start running.

Please select your activity and start running.

"再開" to resume, "終了" to finish your activity.

Y!mobile 4G 14:18 **1** 87% 4 TATTA Running 開始日時 10月16日 14:18 10月16日 14:18 終了日時 時間 00:10 距離 00:00 0 kcal 累積標高(アップ) 累積標高(ダウン) D "保存" to save your activity record.