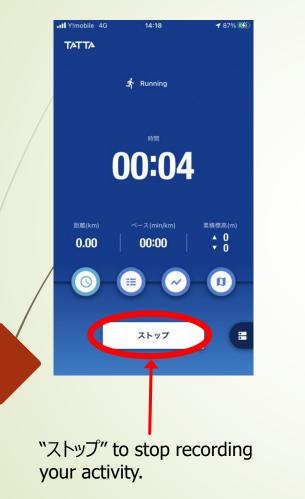

#### Please select your activity and start running.

Please select your activity and start running.

"再開" to resume, "終了" to finish your activity.

Y!mobile 4G 14:18 **1** 87% 4 TATTA Running 開始日時 10月16日 14:18 10月16日 14:18 終了日時 時間 00:10 距離 00:00 0 kcal 累積標高(アップ) 累積標高(ダウン) D "保存" to save your activity record.