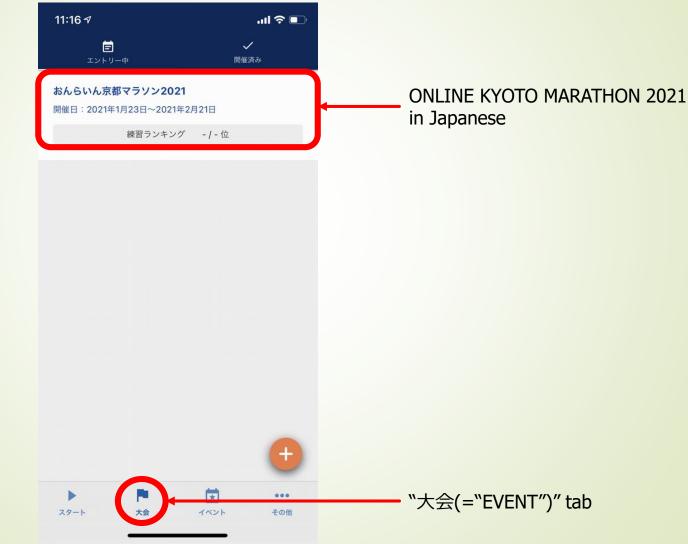

6

Please make sure that the event "おんらいん京都マラソン2021" appears on your TATTA app in "大会" tab, after you have linked TATTA to RUNNET.

Please check your current status of TATTA settings.

Please check your current status of TATTA settings.